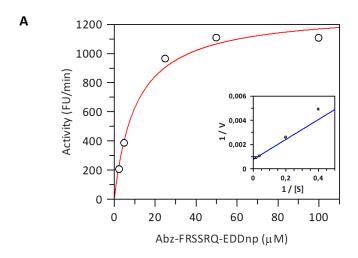

## Supplementary Material to "A Kunitz-type peptide from *Dendroaspis polylepis* venom as a simultaneous inhibitor of serine and cysteine proteases"

Additional file 4. (A) Michaelis-Menten kinetics of elastase-1 and Abz-FRSSRQ-EDDnp ( $K_m$  was settled as 10.65  $\mu$ M). (B) Michaelis-Menten kinetics of cathepsin L and Z-FR-MCA ( $K_m$  was settled as 2.65  $\mu$ M). The experimental procedures are described in the "Methods" section.

| Parameter | Value     | Std. Error |
|-----------|-----------|------------|
| Vmax      | 1292.5232 | 71.2661    |
| Km        | 10.6498   | 2.2721     |

| Parameter | Value      | Std. Error |
|-----------|------------|------------|
| Vmax      | 10462.3469 | 502.0623   |
| Km        | 2.6527     | 0.4867     |