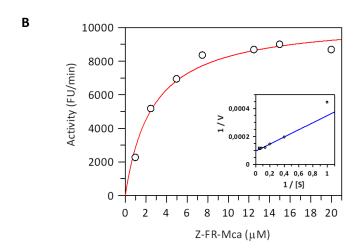

## Supplementary Material to "A Kunitz-type peptide from *Dendroaspis polylepis* venom as a simultaneous inhibitor of serine and cysteine proteases"

Additional file 4. (A) Michaelis-Menten kinetics of elastase-1 and Abz-FRSSRQ-EDDnp ( $K_m$  was settled as 10.65  $\mu$ M). (B) Michaelis-Menten kinetics of cathepsin L and Z-FR-MCA ( $K_m$  was settled as 2.65  $\mu$ M). The experimental procedures are described in the "Methods" section.

| Parameter | Value     | Std. Error |
|-----------|-----------|------------|
| Vmax      | 1292.5232 | 71.2661    |
| Km        | 10.6498   | 2.2721     |

| Parameter | Value      | Std. Error |
|-----------|------------|------------|
| Vmax      | 10462.3469 | 502.0623   |
| Km        | 2.6527     | 0.4867     |